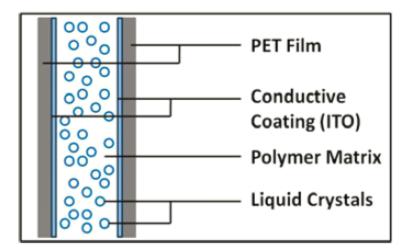

## SMART GLASS FILM (PRIVACY GLASS FILM) EVA INTERLAYER FOR LAMINATED GLASS WWW.CNCNEXT.COM MAIL: CNC@CNCNEXT.COM

The liquid crystal privacy film is made up of electrically conductive coatings, a polymer matrix and liquid crystals. This film has electrical wiring to be connected to a transformer to supply power for the "on" (clear state) mode.