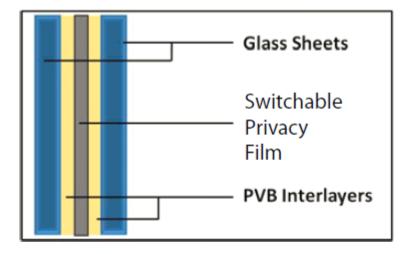

## SMART GLASS FILM (PRIVACY GLASS FILM) EVA INTERLAYER FOR LAMINATED GLASS WWW.CNCNEXT.COM MAIL: CNC@CNCNEXT.COM

The liquid crystal privacy film is made up of electrically conductive coatings, a polymer matrix and liquid crystals. This film has electrical wiring to be connected to a transformer to supply power for the "on" (clear state) mode.